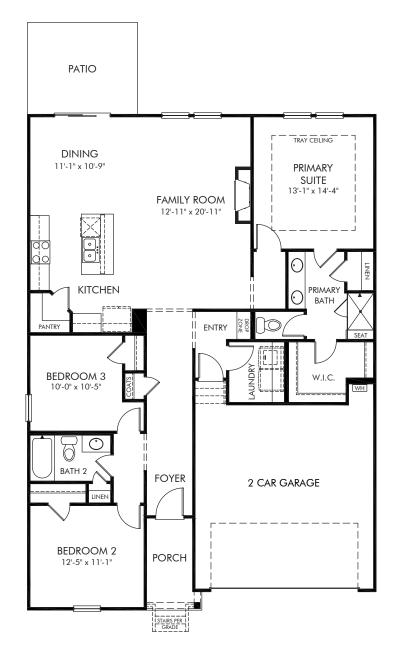

## Canopy Creek | Buchanan/Plan 441L 1,542 sq. ft. | 3 Bed | 2 Bath | 2 Car Garage | 1 Story

REV 04/2020

Any floorplan and/or elevation rendering is an artist's conceptual rendering intended to provide a general overview, but any such rendering does not constitute actual plans and specifications for any home. Renderings and pictures are representative and may depict floorplans, elevations, options, upgrades, landscaping, and other features and amenities that are not included as part of all homes and/or may not be available for all lots and/or in all communities. Renderings may not be drawn to scale. Any provided dimensions are approximate and actual dimensions may vary. Homes may be constructed with a floorplan that is the reverse of the floorplan rendering. Plans are copyrighted and/or otherwise subject to intellectual property rights of Meritage and/or others and cannot be reproduced or copied without Meritage's prior written consent. Plans and specifications, home features, and community information are subject to change, and homes to prior sale, at any time without notice or obligation. Additionally, deviations and variations may exist in any constructed home, including, without lorientation, and color changes; (iii) minor variances in square footage and in room and space dimensions, and in window, door, utility outlet, and other improvement locations; (iv) changes as may be required by any state, federal, county, or local governmental authority in order to accommodate requested selections and/or options; and (i) value engineering and field changes.