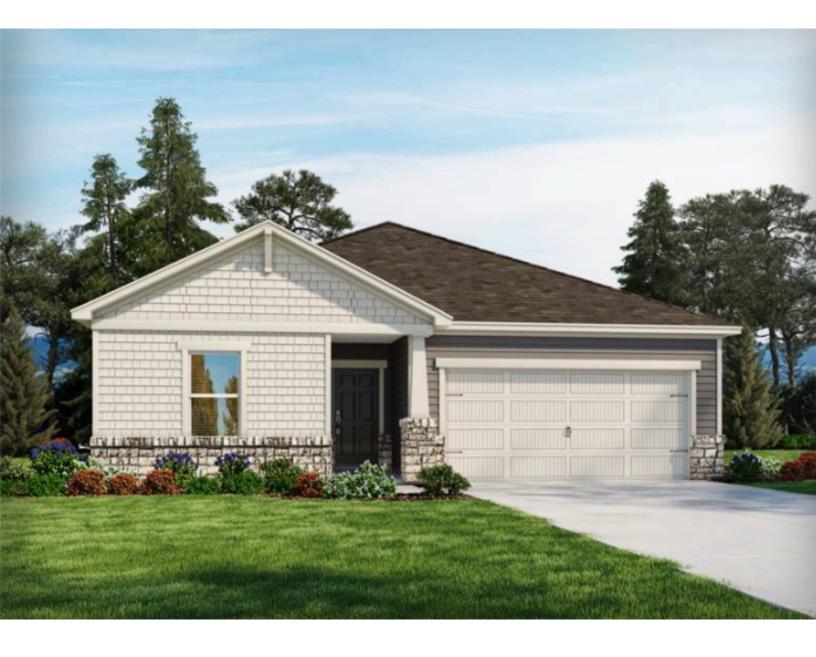

## Canopy Creek | Buchanan/Plan 441L 1,542 sq. ft. | 3 Bed | 2 Bath | 2 Car Garage | 1 Story

REV 04/2020

Any floorplan and/or elevation rendering is an artist's conceptual rendering intended to provide a general overview, but any such rendering does not constitute actual plans and specifications for any home. Renderings and pictures are representative and may depict floorplans, elevations, options, upgrades, landscaping, and other features and amenities that are not included as part of all homes and/or may not be available for all lots and/or in all communities. Renderings may not be drawn to scale. Any provided dimensions are approximate and actual dimensions may vary. Homes may be constructed with a floorplan that is the reverse of the floorplan rendering. Plans are copyrighted and/or otherwise subject to intellectual property rights of Meritage and/or others and cannot be reproduced or copied without Meritage's prior written consent. Plans and specifications, home features, and community information are subject to change, and homes to prior sale, at any time without notice or obligation. Additionally, deviations and variations may exist in any constructed home, including, without lorientation, and color changes; (iii) minor variances in square footage and in room and space dimensions, and in window, door, utility outlet, and other improvement locations; (iv) changes as may be required by any state, federal, county, or local governmental authority in order to accommodate requested selections and/or options; and (i) value engineering and field changes.