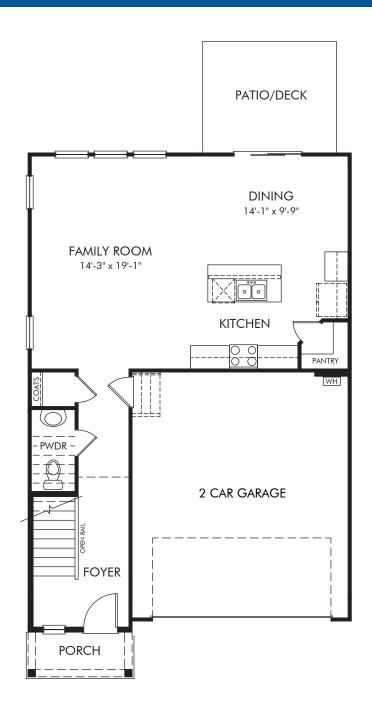

## Larkhaven Hills - The Gallery Series | Carson/Plan 371L | First Floor 1,887 sq. ft. | 3 Bed | 2.5 Bath | 2 Car Garage | 2 Story

REV 08/20

Any floorplan and/or elevation rendering is an artist's conceptual rendering intended to provide a general overview, but any such rendering does not constitute actual plans and specifications for any home. Renderings and pictures are representative and may depict floorplans, elevations, options, upgrades, landscaping, and other features and amenities that are not included as part of all homes and/or may not be available for all lots and/or in all communities. Renderings may not be drawn to scale. Any provided dimensions are approximate and actual dimensions may vary. Homes may be constructed with a floorplan that is the reverse of the floorplan rendering. Plans are copyrighted and/or otherwise subject to intellectual property rights of Meritage and/or others and cannot be reproduced or copied without Meritage's prior written consent. Plans and specifications, home features, and community information are subject to change, and homes to prior sale, at any time without notice or obligation. Additionally, deviationally, deviationally, deviations and variations may exist in any constructed home, including, without limitation: (i) substitution of materials and equipment of substantially equal or better quality; (ii) minor style, lot orientation, and color changes; (iii) minor variances in square footage and in room and space dimensions, and in window, door, utility outlet, and other improvement locations; (iv) changes as may be required by any state, federal, county, or local governmental authority in order to accommodate requested selections and/or options; and (iv) value engineering and field changes.