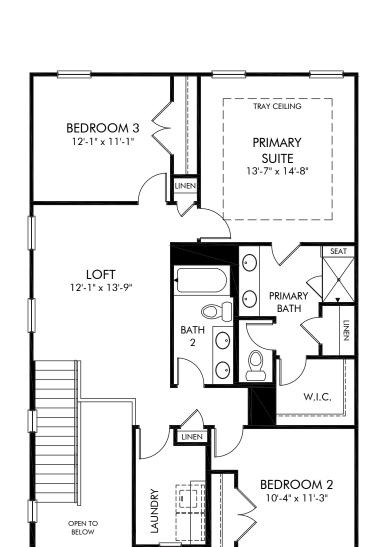

## Larkhaven Hills - The Gallery Series | Carson/Plan 371L | Second Floor 1,887 sq. ft. | 3 Bed | 2.5 Bath | 2 Car Garage | 2 Story

REV 08/20

Any floorplan and/or elevation rendering is an artist's conceptual rendering intended to provide a general overview, but any such rendering does not constitute actual plans and specifications for any home. Renderings and pictures are representative and may depict floorplans, elevations, options, upgrades, landscaping, and other features and amenities that are not included as part of all homes and/or may not be available for all lots and/or in all communities. Renderings may not be drawn to scale. Any provided dimensions are approximate and actual dimensions may vary. Homes may be constructed with a floorplan that is the reverse of the floorplan rendering. Plans are copyrighted and/or otherwise subject to intellectual property rights of Meritage and/or others and cannot be reproduced or copied without Meritage's prior written consent. Plans and specifications, home features, and community information are subject to change, and homes to prior sale, at any time without notice or obligation. Additionally, deviationally, deviationally, deviations and variations may exist in any constructed home, including, without limitation: (i) substitution of materials and equipment of substantially equal or better quality; (ii) minor style, lot orientation, and color changes; (iii) minor variances in square footage and in room and space dimensions, and in window, door, utility outlet, and other improvement locations; (iv) changes as may be required by any state, federal, county, or local governmental authority in order to accommodate requested selections and/or options; and (iv) value engineering and field changes.