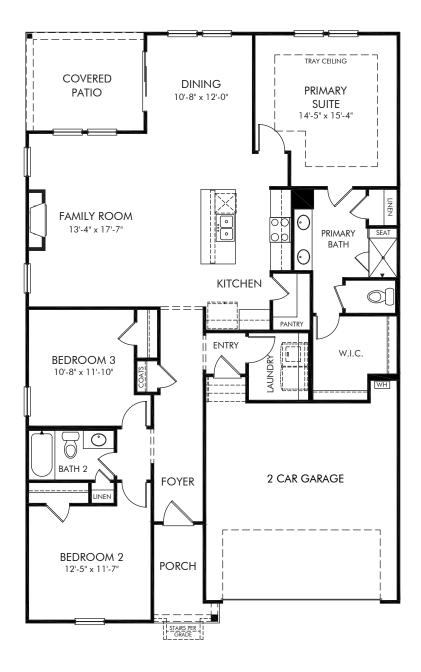

## Canopy Creek | Chandler/Plan 442L 1,649 sq. ft. | 3 Bed | 2 Bath | 2 Car Garage | 1 Story

REV 04/2020

Any floorplan and/or elevation rendering is an artist's conceptual rendering intended to provide a general overview, but any such rendering does not constitute actual plans and specifications for any home. Renderings and pictures are representative and may depict floorplans, elevations, options, upgrades, landscaping, and other features and amenities that are not included as part of all homes and/or may not be available for all lots and/or in all communities. Renderings may not be drawn to scale. Any provided dimensions are approximate and actual dimensions may vary. Homes may be constructed with a floorplan that is the reverse of the floorplan rendering. Plans are copyrighted and/or otherwise subject to intellectual property rights of Meritage and/or others and cannot be reproduced or copied without Meritage's prior written consent. Plans and specifications, home features, and community information are subject to change, and homes to prior sale, at any time without notice or obligation. Additionally, deviationally, deviationally, deviations and variations may exist in any constructed home, including, without limitation: (i) substitution of materials and equipment of substantially equal or better quality; (ii) minor style, lot orientation, and color changes; (iii) minor variances in square footage and in room and space dimensions, and in window, door, utility outlet, and other improvement locations; (iv) changes as may be required by any state, federal, county, or local governmental authority in order to accommodate requested selections and/or options; and (iv) value engineering and field changes.