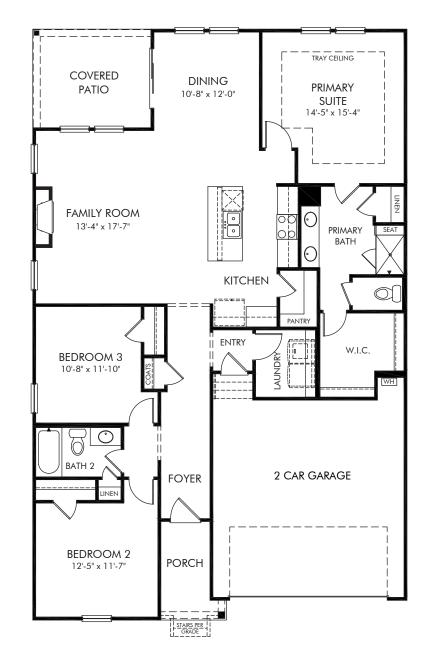

## Larkhaven Hills - The Piedmont Series | Chandler/Plan 442L 1,649 sq. ft. | 3 Bed | 2 Bath | 2 Car Garage | 1 Story

REV 04/2020

Any floorplan and/or elevation rendering is an artist's conceptual rendering intended to provide a general overview, but any such rendering does not constitute actual plans and specifications for any home. Renderings and pictures are representative and may depict floorplans, elevations, options, upgrades, landscaping, and other features and amenities that are not included as part of all homes and/or may not be available for all lots and/or in all communities. Renderings may not be drawn to scale. Any provided dimensions are approximate and actual dimensions may vary. Homes may be constructed with a floorplan that is the reverse of the floorplan rendering. Plans are copyrighted and/or otherwise subject to intellectual property rights of Meritage and/or others and cannot be reproduced or copied without Meritage's prior written consent. Plans and specifications, home features, and community information are subject to change, and homes to prior sale, at any time without notice or obligation. Additionally, deviations and variations may exist in any constructed home, including, without lorientation, and color changes; (iii) minor variances in square footage and in room and space dimensions, and in window, door, utility outlet, and other improvement locations; (iv) changes as may be required by any state, federal, county, or local governmental authority in order to accommodate requested selections and/or options; and (i) value engineering and field changes.