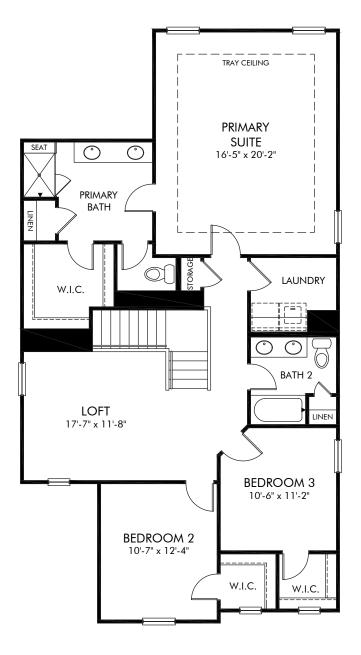

## Larkhaven Hills - The Gallery Series | Garrison/Plan 373L | Second Floor 2,151 sq. ft. | 3 Bed | 2.5 Bath | 2 Car Garage | 2 Story

REV 11/19

Any floorplan and/or elevation rendering is an artist's conceptual rendering intended to provide a general overview, but any such rendering does not constitute actual plans and specifications for any home. Renderings and pictures are representative and may depict floorplans, elevations, options, upgrades, landscaping, and other features and amenities that are not included as part of all homes and/or may not be available for all lots and/or in all communities. Renderings may not be drawn to scale. Any provided dimensions are approximate and actual dimensions may vary. Homes may be constructed with a floorplan that is the reverse of the floorplan rendering. Plans are copyrighted and/or otherwise subject to intellectual property rights of Meritage and/or others and cannot be reproduced or copied without Meritage's prior written consent. Plans and specifications, home features, and community information are subject to change, and homes to prior sale, at any time without notice or obligation. Additionally, deviations and variations may exist in any constructed home, including, without lorientation, and color changes; (iii) minor variances in square footage and in room and space dimensions, and in window, door, utility outlet, and other improvement locations; (iv) changes as may be required by any state, federal, county, or local governmental authority in order to accommodate requested selections and/or options; and (i) value engineering and field changes.