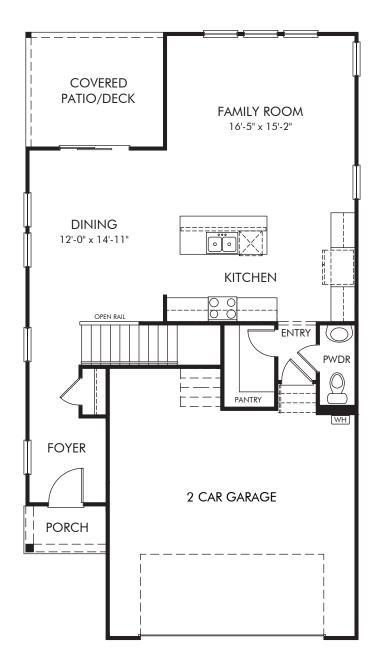

## Larkhaven Hills - The Gallery Series | Garrison/Plan 373L | First Floor 2,151 sq. ft. | 3 Bed | 2.5 Bath | 2 Car Garage | 2 Story

REV 11/19

Any floorplan and/or elevation rendering is an artist's conceptual rendering intended to provide a general overview, but any such rendering does not constitute actual plans and specifications for any home. Renderings and pictures are representative and may depict floorplans, elevations, options, upgrades, landscaping, and other features and amenities that are not included as part of all homes and/or may not be available for all lots and/or in all communities. Renderings may not be drawn to scale. Any provided dimensions are approximate and actual dimensions may vary. Homes may be constructed with a floorplan that is the reverse of the floorplan rendering. Plans are copyrighted and/or otherwise subject to intellectual property rights of Meritage and/or others and cannot be reproduced or copied without Meritage's prior written consent. Plans and specifications, home features, and community information are subject to change, and homes to prior sale, at any time without notice or obligation. Additionally, deviations and variations may exist in any constructed home, including, without lorientation, and color changes; (iii) minor variances in square footage and in room and space dimensions, and in window, door, utility outlet, and other improvement locations; (iv) changes as may be required by any state, federal, county, or local governmental authority in order to accommodate requested selections and/or options; and (i) value engineering and field changes.