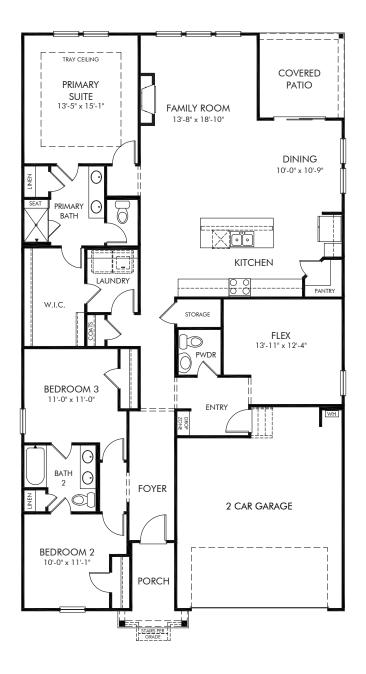

## Canopy Creek | Gibson/Plan 445L 2,001 sq. ft. | 3 Bed | 2.5 Bath | 2 Car Garage | 1 Story

REV 04/2020

Any floorplan and/or elevation rendering is an artist's conceptual rendering intended to provide a general overview, but any such rendering does not constitute actual plans and specifications for any home. Renderings and pictures are representative and may depict floorplans, elevations, options, upgrades, landscaping, and other features and amenities that are not included as part of all homes and/or may not be available for all lots and/or in all communities. Renderings may not be drawn to scale. Any provided dimensions are approximate and actual dimensions may vary. Homes may be constructed with a floorplan that is the reverse of the floorplan rendering. Plans are copyrighted and/or otherwise subject to intellectual property rights of Meritage and/or others and cannot be reproduced or copied without Meritage's prior written consent. Plans and specifications, home features, and community information are subject to change, and homes to prior sale, at any time without notice or obligation. Additionally, deviationally, deviationally, deviations and variations may exist in any constructed home, including, without limitation: (i) substitution of materials and equipment of substantially equal or better quality; (ii) minor style, lot orientation, and color changes; (iii) minor variances in square footage and in room and space dimensions, and in window, door, utility outlet, and other improvement locations; (iv) changes as may be required by any state, federal, county, or local governmental authority in order to accommodate requested selections and/or options; and (iv) value engineering and field changes.