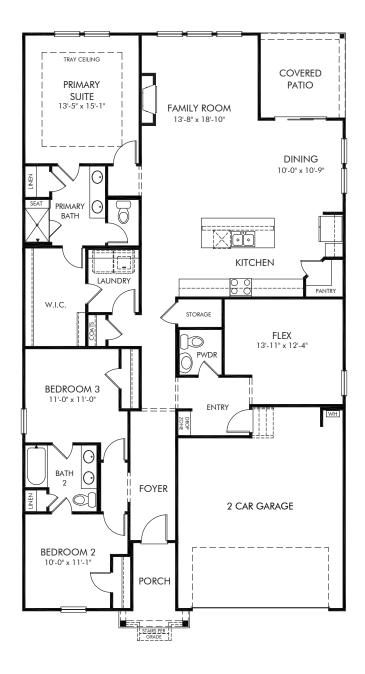

Larkhaven Hills - The Piedmont Series | Gibson/Plan 445L 2,001 sq. ft. | 3 Bed | 2.5 Bath | 2 Car Garage | 1 Story

REV 04/2020

Any floorplan and/or elevation rendering is an artist's conceptual rendering intended to provide a general overview, but any such rendering does not constitute actual plans and specifications for any home. Renderings and pictures are representative and may depict floorplans, elevations, options, upgrades, landscaping, and other features and amenities that are not included as part of all homes and/or may not be available for all lots and/or in all communities. Renderings may not be drawn to scale. Any provided dimensions are approximate and actual dimensions may vary. Homes may be constructed with a floorplan that is the reverse of the floorplan rendering. Plans are copyrighted and/or otherwise subject to intellectual property rights of Meritage and/or others and cannot be reproduced or copied without Meritage's prior written consent. Plans and specifications, home features, and community information are subject to change, and homes to prior sale, at any time without notice or obligation. Additionally, deviationally, deviations and variations may exist in any constructed home, including, without limitation: (i) substitution of materials and equipment of substantially equal or better quality; (ii) minor style, lot orientation, and color changes; (iii) minor variances in square footage and in room and space dimensions, and in window, door, utility outlet, and other improvement locations; (ii) changes as may be required by any state, federal, county, or local governmental authority in order to accommodate requested selections and/or options; and (iv) value engineering and field changes.