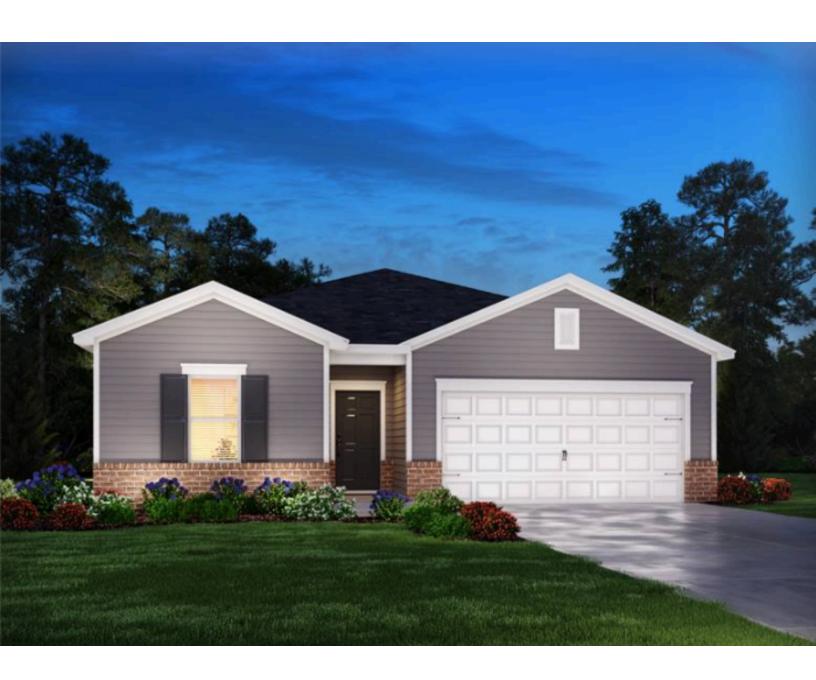

## Larkhaven Hills - The Piedmont Series | Newport/Plan 444L 1,835 sq. ft. | 3 Bed | 2 Bath | 2 Car Garage | 1 Story

REV 04/2020

Any floorplan and/or elevation rendering is an artist's conceptual rendering intended to provide a general overview, but any such rendering does not constitute actual plans and specifications for any home. Renderings and pictures are representative and may depict floorplans, elevations, options, upgrades, landscaping, and other features and amenities that are not included as part of all homes and/or may not be available for all lots and/or in all communities. Renderings may not be drawn to scale. Any provided dimensions are approximate and actual dimensions may vary. Homes may be constructed with a floorplan that is the reverse of the floorplan rendering. Plans are copyrighted and/or otherwise subject to intellectual property rights of Meritage and/or others and cannot be reproduced or copied without Meritage's prior written consent. Plans and specifications, home features, and community information are subject to change, and homes to prior sale, at any time without notice or obligation. Additionally, deviationally, deviationally, deviations and variations may exist in any constructed home, including, without limitation: (i) substitution of materials and equipment of substantially equal or better quality; (ii) minor style, lot orientation, and color changes; (iii) minor variances in square footage and in room and space dimensions, and in window, door, utility outlet, and other improvement locations; (iv) changes as may be required by any state, federal, county, or local governmental authority in order to accommodate requested selections and/or options; and (iv) value engineering and field changes.