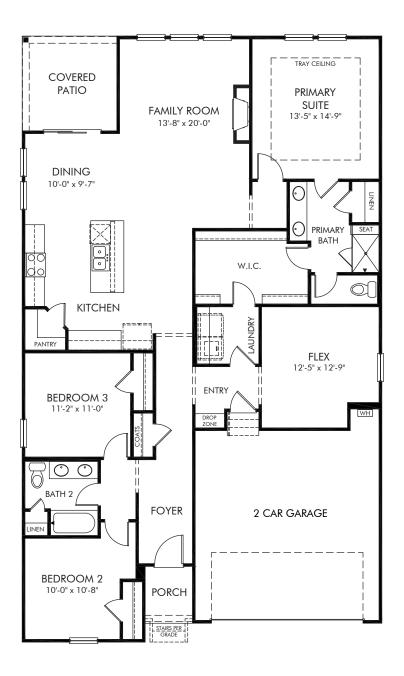

## Larkhaven Hills - The Piedmont Series | Newport/Plan 444L 1,835 sq. ft. | 3 Bed | 2 Bath | 2 Car Garage | 1 Story

REV 04/2020

Any floorplan and/or elevation rendering is an artist's conceptual rendering intended to provide a general overview, but any such rendering does not constitute actual plans and specifications for any home. Renderings and pictures are representative and may depict floorplans, elevations, options, upgrades, landscaping, and other features and amenities that are not included as part of all homes and/or may not be available for all lots and/or in all communities. Renderings may not be drawn to scale. Any provided dimensions are approximate and actual dimensions may vary. Homes may be constructed with a floorplan that is the reverse of the floorplan rendering. Plans are copyrighted and/or otherwise subject to intellectual property rights of Meritage and/or others and cannot be reproduced or copied without Meritage's prior written consent. Plans and specifications, home features, and community information are subject to change, and homes to prior sale, at any time without notice or obligation. Additionally, deviationally, deviationally, deviations and variations may exist in any constructed home, including, without limitation: (i) substitution of materials and equipment of substantially equal or better quality; (ii) minor style, lot orientation, and color changes; (iii) minor variances in square footage and in room and space dimensions, and in window, door, utility outlet, and other improvement locations; (iv) changes as may be required by any state, federal, county, or local governmental authority in order to accommodate requested selections and/or options; and (iv) value engineering and field changes.