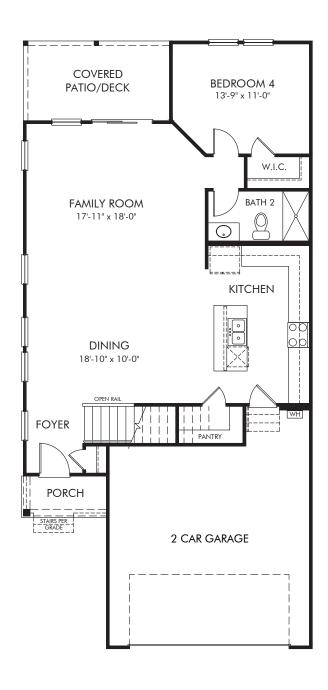

## Larkhaven Hills - The Gallery Series | Shiloh/Plan 374L | First Floor 2,518 sq. ft. | 4 Bed | 3 Bath | 2 Car Garage | 2 Story

REV 08/20

Any floorplan and/or elevation rendering is an artist's conceptual rendering intended to provide a general overview, but any such rendering does not constitute actual plans and specifications for any home. Renderings and pictures are representative and may depict floorplans, elevations, options, upgrades, landscaping, and other features and amenities that are not included as part of all homes and/or may not be available for all lots and/or in all communities. Renderings may not be drawn to scale. Any provided dimensions are approximate and actual dimensions may vary. Homes may be constructed with a floorplan that is the reverse of the floorplan rendering. Plans are copyrighted and/or otherwise subject to intellectual property rights of Meritage and/or others and cannot be reproduced or copied without Meritage's prior written consent. Plans and specifications, home features, and community information are subject to change, and homes to prior sale, at any time without notice or obligation. Additionally, deviationally, deviationally, deviations and variations may exist in any constructed home, including, without limitation: (i) substitution of materials and equipment of substantially equal or better quality; (ii) minor style, lot orientation, and color changes; (iii) minor variances in square footage and in room and space dimensions, and in window, door, utility outlet, and other improvement locations; (iv) changes as may be required by any state, federal, county, or local governmental authority in order to accommodate requested selections and/or options; and (iv) value engineering and field changes.