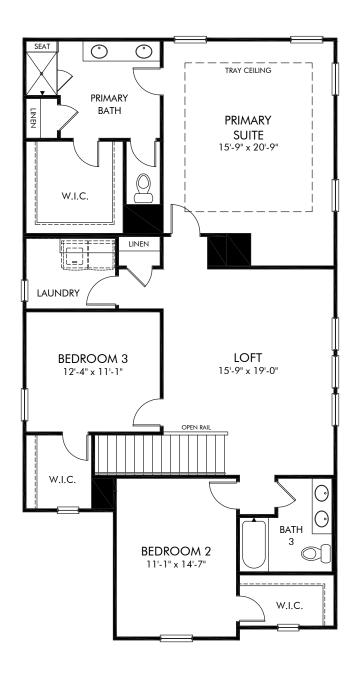

## Larkhaven Hills - The Gallery Series | Shiloh/Plan 374L | Second Floor 2,518 sq. ft. | 4 Bed | 3 Bath | 2 Car Garage | 2 Story

REV 08/20

Any floorplan and/or elevation rendering is an artist's conceptual rendering intended to provide a general overview, but any such rendering does not constitute actual plans and specifications for any home. Renderings and pictures are representative and may depict floorplans, elevations, options, upgrades, landscaping, and other features and amenities that are not included as part of all homes and/or may not be available for all lots and/or in all communities. Renderings may not be drawn to scale. Any provided dimensions are approximate and actual dimensions may vary. Homes may be constructed with a floorplan that is the reverse of the floorplan rendering. Plans are copyrighted and/or otherwise subject to intellectual property rights of Meritage and/or others and cannot be reproduced or copied without Meritage's prior written consent. Plans and specifications, home features, and community information are subject to change, and homes to prior sale, at any time without notice or obligation. Additionally, deviationally, deviationally, deviations and variations may exist in any constructed home, including, without limitation: (i) substitution of materials and equipment of substantially equal or better quality; (ii) minor style, lot orientation, and color changes; (iii) minor variances in square footage and in room and space dimensions, and in window, door, utility outlet, and other improvement locations; (iv) changes as may be required by any state, federal, county, or local governmental authority in order to accommodate requested selections and/or options; and (iv) value engineering and field changes.