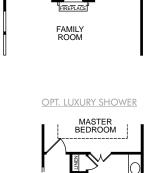

FAMILY ROOM

FAMILY ROOM

OPT. LUXURY MASTER BATH

W.I.C

OPT. BEDROOM 4 OPT. SLIDIN BEDROOM 4 13'-0" x 13'-0" BEDROOM 3 W.I.C.

OPT. STAIRS TO SECOND FLOOR

OPT. KITCHEN ISLAND