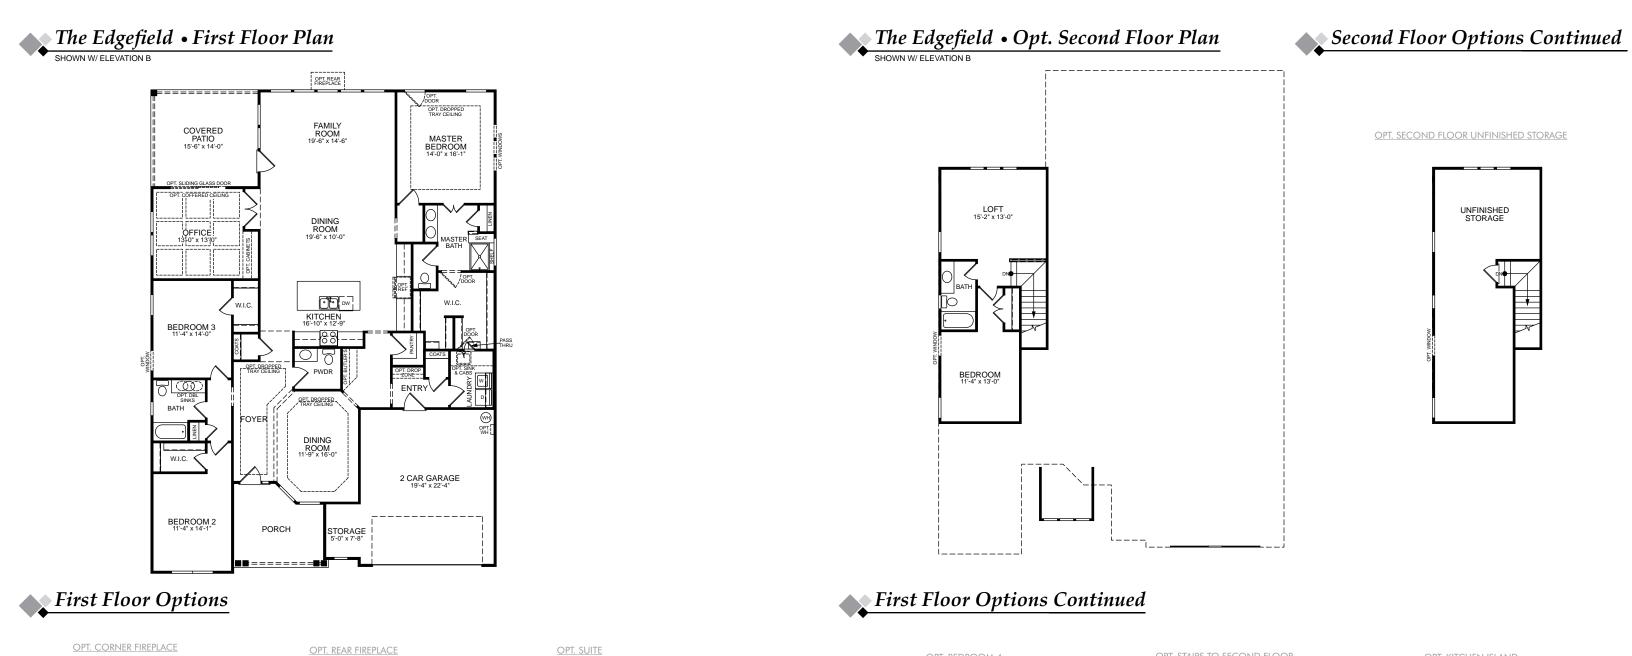

**The Edgefield** 3 Bed/ 2.5 Bath 2 Car Front Entry Garage

Eastwood Homes continuously strives to improve our product; therefore, we reserve the right to change, modify, or revise architectural details and designs without notice. Our brochures and images are for illustration only, are not drawn to scale, and may include optional features that vary by community. Room dimensions are approximate. Please see contract for additional details. 7614 Edgefield 09/2020

FAMILY ROOM

FAMILY ROOM

OPT. LUXURY MASTER BATH

W.I.C

OPT. BEDROOM 4 OPT. SLIDIN BEDROOM 4 13'-0" x 13'-0" BEDROOM 3 W.I.C.

OPT. STAIRS TO SECOND FLOOR

OPT. KITCHEN ISLAND