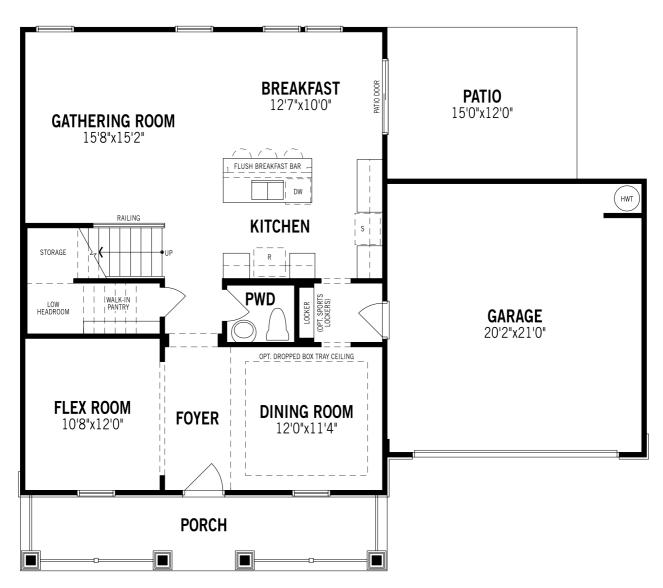

## **Unselected Options:**

Study in Lieu of Flex Room, Gas Fireplace, Covered Veranda, Screened Porch, Garden Doors in Lieu of Patio Door, Sunroom

Printed on 6/4/21

Plans and elevations are artist's renderings and may contain options which are not standard on all models. Mattamy Homes reserves the right to make changes to these floorplans, specifications, dimensions and elevations without prior notice. Stated dimensions and square footage are approximate and should not be used as representation of the home's precise or actual size. Square footage of single family homes is generally based upon ANSI Z765-2003 but may vary from time to time and without notice. Square footage of multi-family homes are generally based upon ANSI BOMA Z65.1-1996 but may vary from time to time and without notice.