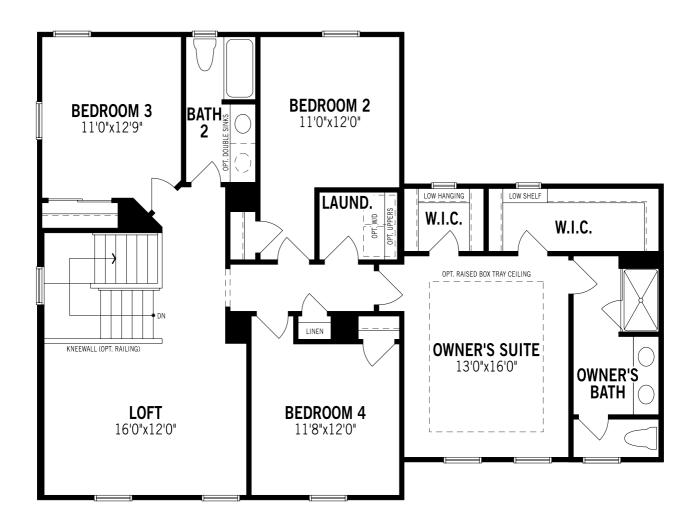

## mattamyHOMES Cameron - Second Floor

## Unselected Options: Bedroom 5 in Lieu of Loft, Owner's Bath Oasis

Printed on 6/4/21

Plans and elevations are artist's renderings and may contain options which are not standard on all models. Mattamy Homes reserves the right to make changes to these floorplans, specifications, dimensions and elevations without prior notice. Stated dimensions and square footage are approximate and should not be used as representation of the home's precise or actual size. Square footage of single family homes is generally based upon ANSI Z765-2003 but may vary from time to time and without notice. Square footage of multi-family homes are generally based upon ANSI BOMA Z65.1-1996 but may vary from time to time and without notice.