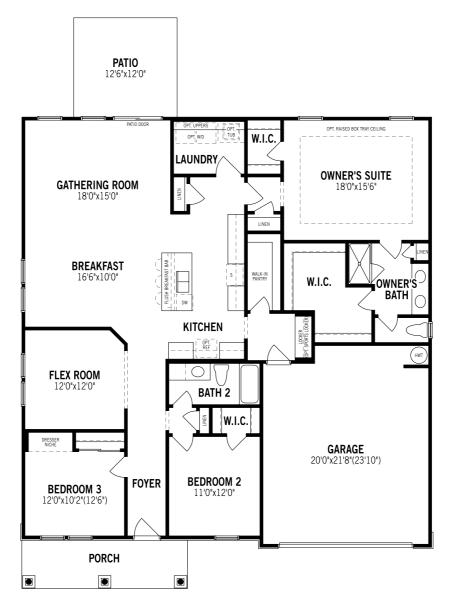

## mattamyHOMES Caroline - First Floor

**Unselected Options:** 

Gas Fireplace, Study in Lieu of Flex Room, Covered Veranda, Screen Porch, Sunroom, Bath Oasis, Bath 2 Shower in Lieu of Tub, Loft w/ Bedroom 4 & Bath 3