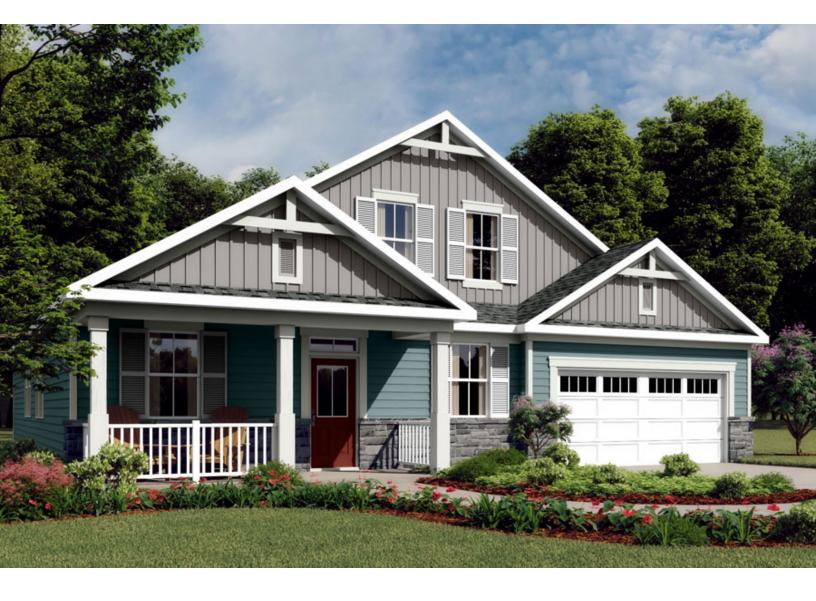

## mattamyHOMES Caroline - First Floor

**Unselected Options:** 

Gas Fireplace, Study in Lieu of Flex Room, Covered Veranda, Screen Porch, Sunroom, Bath Oasis, Bath 2 Shower in Lieu of Tub, Loft w/ Bedroom 4 & Bath 3