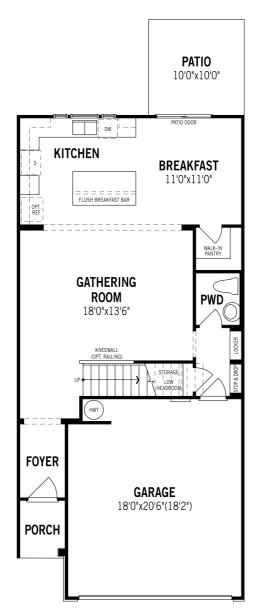

## Claymore - Ground Floor

Unselected Options: Electric Fireplace

Printed on 4/11/22

Plans and elevations are artist's renderings and may contain options which are not standard on all models. Mattamy Homes reserves the right to make changes to these floorplans, specifications, dimensions and elevations without prior notice. Stated dimensions and square footage are approximate and should not be used as representation of the home's precise or actual size. Square footage of single family homes is generally based upon ANSI Z765-2003 but may vary from time to time and without notice. Square footage of multi-family homes are generally based upon ANSI BOMA Z65.1-1996 but may vary from time to time and without notice.