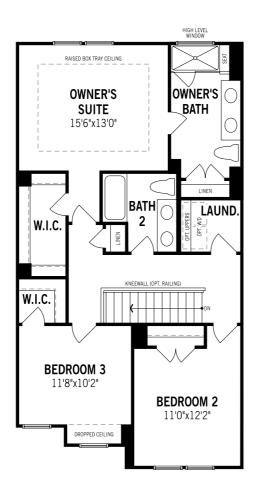

## Claymore - Second Floor

Unselected Options: Owner's Bath Oasis

Printed on 4/11/22

Plans and elevations are artist's renderings and may contain options which are not standard on all models. Mattamy Homes reserves the right to make changes to these floorplans, specifications, dimensions and elevations without prior notice. Stated dimensions and square footage are approximate and should not be used as representation of the home's precise or actual size. Square footage of single family homes is generally based upon ANSI Z765-2003 but may vary from time to time and without notice. Square footage of multi-family homes are generally based upon ANSI BOMA Z65.1-1996 but may vary from time to time and without notice.