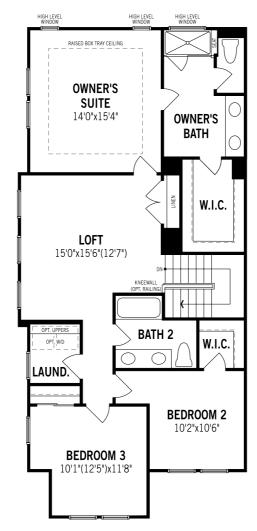

Unselected Options: Owner's Bath Oasis

Printed on 4/11/22

Plans and elevations are artist's renderings and may contain options which are not standard on all models. Mattamy Homes reserves the right to make changes to these floorplans, specifications, dimensions and elevations without prior notice. Stated dimensions and square footage are approximate and should not be used as representation of the home's precise or actual size. Square footage of single family homes is generally based upon ANSI Z765-2003 but may vary from time to time and without notice. Square footage of multi-family homes are generally based upon ANSI BOMA Z65.1-1996 but may vary from time to time and without notice.