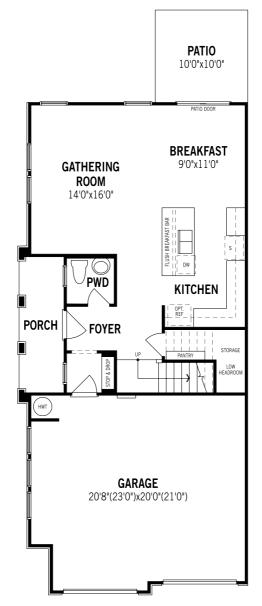

## mattamyHOMES Clifton - Ground Floor

Unselected Options: Electric Fireplace

Printed on 4/11/22

Plans and elevations are artist's renderings and may contain options which are not standard on all models. Mattamy Homes reserves the right to make changes to these floorplans, specifications, dimensions and elevations without prior notice. Stated dimensions and square footage are approximate and should not be used as representation of the home's precise or actual size. Square footage of single family homes is generally based upon ANSI Z765-2003 but may vary from time to time and without notice. Square footage of multi-family homes are generally based upon ANSI BOMA Z65.1-1996 but may vary from time to time and without notice.