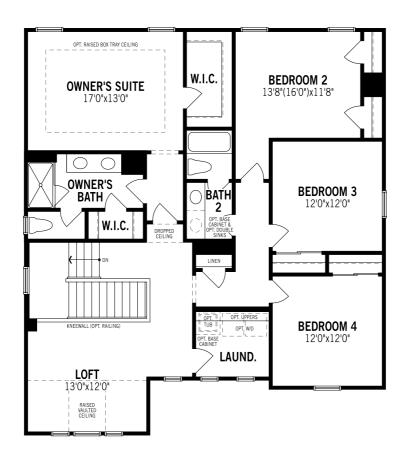

Unselected Options: Owner's Bath Oasis, Bedroom 5 in Lieu of Loft, Bath 2 Shower in Lieu of Tub

Printed on 6/4/21

Plans and elevations are artist's renderings and may contain options which are not standard on all models. Mattamy Homes reserves the right to make changes to these floorplans, specifications, dimensions and elevations without prior notice. Stated dimensions and square footage are approximate and should not be used as representation of the home's precise or actual size. Square footage of single family homes is generally based upon ANSI Z765-2003 but may vary from time to time and without notice. Square footage of multi-family homes are generally based upon ANSI BOMA Z65.1-1996 but may vary from time to time and without notice.