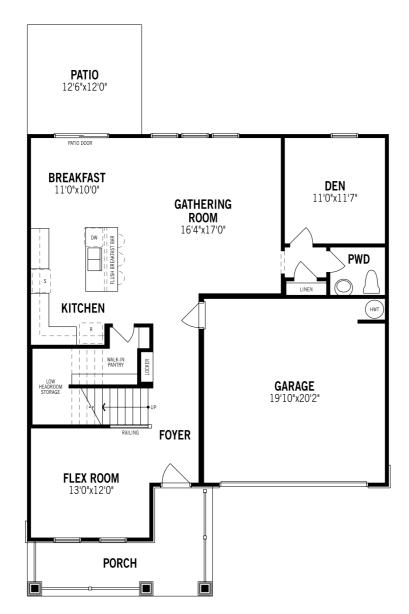

## mattamyHOMES Gaines - Ground Floor

## **Unselected Options:**

Sunroom, Screened Porch, Covered Veranda, Garden Door in Lieu of Patio Door, Gas Fireplace, Guest Suite in Lieu of Den, Bath 3 Shower in Lieu of Tub, Study in Lieu of Flex Room

Printed on 6/4/21

Plans and elevations are artist's renderings and may contain options which are not standard on all models. Mattamy Homes reserves the right to make changes to these floorplans, specifications, dimensions and elevations without prior notice. Stated dimensions and square footage are approximate and should not be used as representation of the home's precise or actual size. Square footage of single family homes is generally based upon ANSI Z765-2003 but may vary from time to time and without notice. Square footage of multi-family homes are generally based upon ANSI BOMA Z65.1-1996 but may vary from time to time and without notice. and without notice.