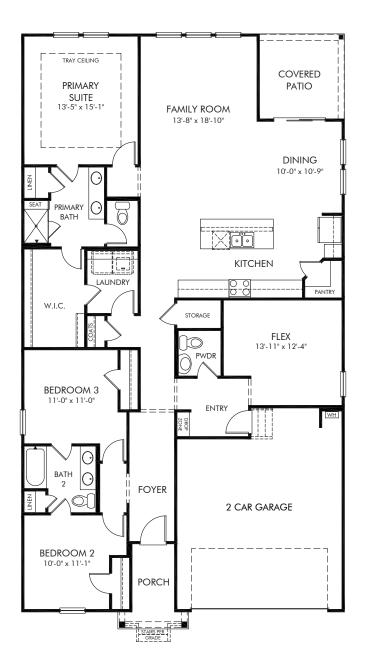

## Shepherds Landing | Gibson/Plan 445L 2,001 sq. ft. | 3 Bed | 2.5 Bath | 2 Car Garage | 1 Story

REV 04/2020

Any floorplan and/or elevation rendering is an artist's conceptual rendering intended to provide a general overview, but any such rendering does not constitute actual plans and specifications for any home. Renderings and pictures are representative and may depict floorplans, elevations, options, upgrades, landscaping, and other features and amenities that are not included as part of all homes and/or may not be available for all lots and/or in all communities. Renderings may not be drawn to scale. Any provided dimensions are approximate and actual dimensions may vary. Homes may be constructed with a floorplan that is the reverse of the floorplan rendering. Plans are copyrighted and/or otherwise subject to intellectual property rights of Meritage and/or others and cannot be reproduced or copied without Meritage's prior written consent. Plans and specifications, home features, and community information are subject to change, and homes to prior sale, at any time without notice or obligation. Additionally, deviations and variations may exist in any constructed home, including, without lorientation, and color changes; (iii) minor variances in square footage and in room and space dimensions, and in window, door, utility outlet, and other improvement locations; (iv) changes as may be required by any state, federal, county, or local governmental authority in order to accommodate requested selections and/or options; and (i) value engineering and field changes.