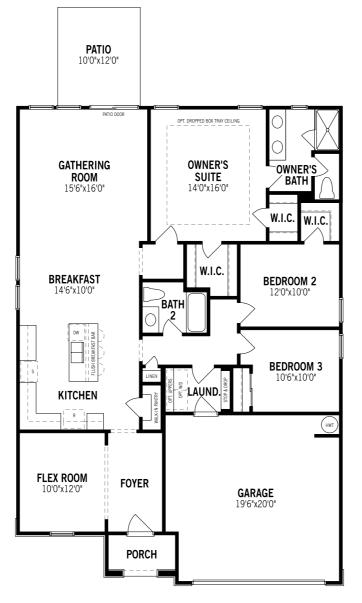

## Harrison - Ground Floor

**Unselected Options:** 

Owner's Bath Oasis, Gas Fireplace, Bath 2 Shower in Lieu of Tub, Screened Porch, Covered Veranda, Garden Door in Lieu of Patio Door, Sunroom, Study in Lieu of Flex Room, Stairs to Loft

Printed on 6/4/21

Plans and elevations are artist's renderings and may contain options which are not standard on all models. Mattamy Homes reserves the right to make changes to these floorplans, specifications, dimensions and elevations without prior notice. Stated dimensions and square footage are approximate and should not be used as representation of the home's precise or actual size. Square footage of single family homes is generally based upon ANSI Z765-2003 but may vary from time to time and without notice. Square footage of multi-family homes are generally based upon ANSI BOMA Z65.1-1996 but may vary from time to time and without notice.