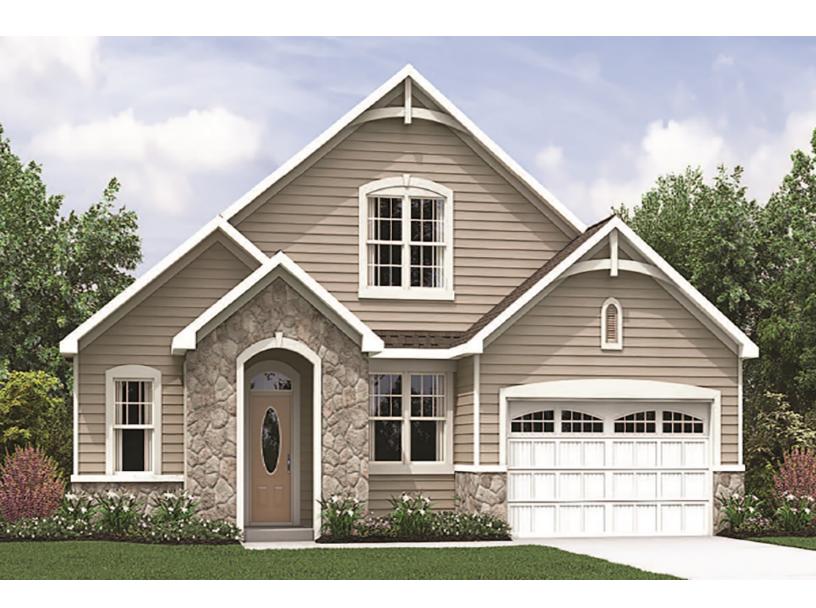

## Jaxson - Ground Floor



## **Unselected Options:**

Study in Lieu of Flex Room, Owner's Bath Oasis, Sunroom, Bedroom 4 in Lieu of Flex Room, Gas Fireplace, Screened Porch, Covered Veranda, Garden Doors in Lieu of Patio Door, Bath 2 Shower in Lieu of Tub, Stairs to Loft

Printed on 6/4/21

Plans and elevations are artist's renderings and may contain options which are not standard on all models. Mattamy Homes reserves the right to make changes to these floorplans, specifications, dimensions and elevations without prior notice. Stated dimensions and square footage are approximate and should not be used as representation of the home's precise or actual size. Square footage of single family homes is generally based upon ANSI Z765-2003 but may vary from time to time and without notice. S