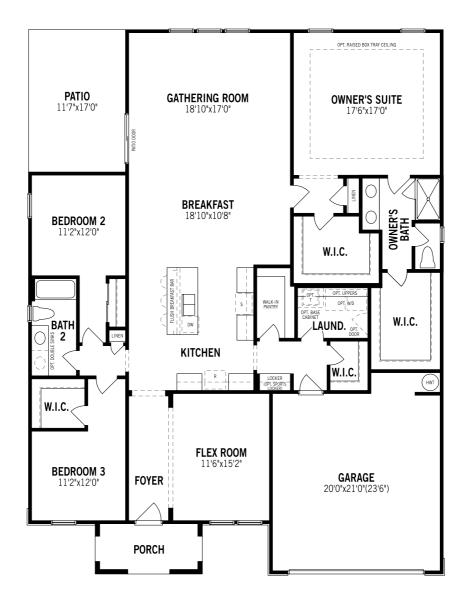

## Jaxson - Ground Floor

## **Unselected Options:**

Study in Lieu of Flex Room, Owner's Bath Oasis, Sunroom, Bedroom 4 in Lieu of Flex Room, Gas Fireplace, Screened Porch, Covered Veranda, Garden Doors in Lieu of Patio Door, Bath 2 Shower in Lieu of Tub, Stairs to Loft