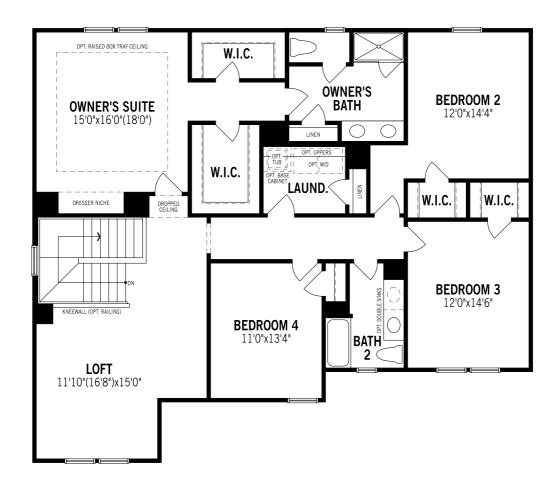

Unselected Options: Bedroom 5 w/ Bath 3 in Lieu of Loft, Bonus Room in Lieu of Loft, Owner's Bath Oasis

Printed on 6/4/21

Plans and elevations are artist's renderings and may contain options which are not standard on all models. Mattamy Homes reserves the right to make changes to these floorplans, specifications, dimensions and elevations without prior notice. Stated dimensions and square footage are approximate and should not be used as representation of the home's precise or actual size. Square footage of single family homes is generally based upon ANSI Z765-2003 but may vary from time to time and without notice. Square footage of multi-family homes are generally based upon ANSI BOMA Z65.1-1996 but may vary from time to time and without notice.