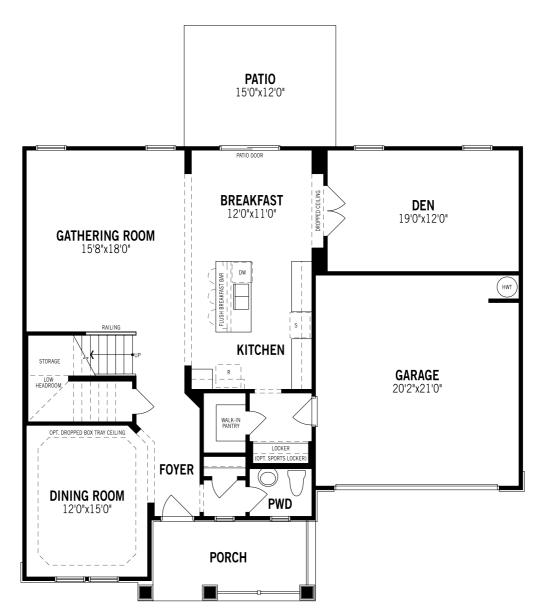

## **Unselected Options:**

Gas Fireplace, Sunroom, Guest Suite in Lieu of Den, Study in Lieu of Dining Room, Screened Porch, Covered Veranda, Garden Door in Lieu of Patio Door, Guest Suite Shower in Lieu of Tub

Printed on 6/4/21

Plans and elevations are artist's renderings and may contain options which are not standard on all models. Mattamy Homes reserves the right to make changes to these floorplans, specifications, dimensions and elevations without prior notice. Stated dimensions and square footage are approximate and should not be used as representation of the home's precise or actual size. Square footage of single family homes is generally based upon ANSI Z765-2003 but may vary from time to time and without notice. Square footage of multi-family homes are generally based upon ANSI BOMA Z65.1-1996 but may vary from time to time and without notice.