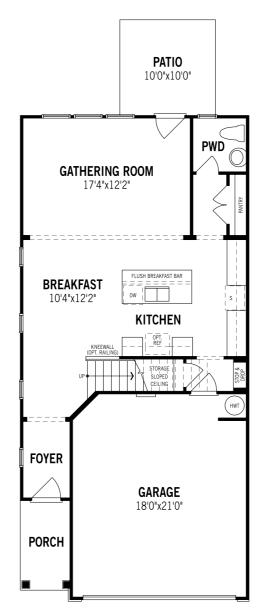

## Blayre - Ground Floor

Unselected Options: Upgraded End Unit, Electric Fireplace

Printed on 4/11/22

Plans and elevations are artist's renderings and may contain options which are not standard on all models. Mattamy Homes reserves the right to make changes to these floorplans, specifications, dimensions and elevations without prior notice. Stated dimensions and square footage are approximate and should not be used as representation of the home's precise or actual size. Square footage of single family homes is generally based upon ANSI Z765-2003 but may vary from time to time and without notice. Square footage of multi-family homes are generally based upon ANSI BOMA Z65.1-1996 but may vary from time to time and without notice.