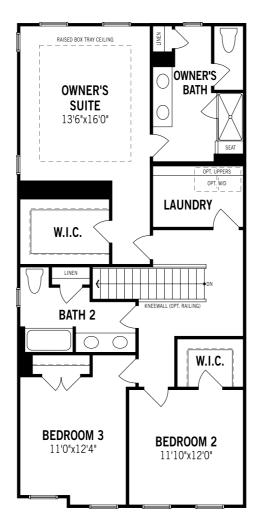

## Blayre - Second Floor

Unselected Options: Upgraded End Unit, Owner's Bath Oasis

Printed on 4/11/22

Plans and elevations are artist's renderings and may contain options which are not standard on all models. Mattamy Homes reserves the right to make changes to these floorplans, specifications, dimensions and elevations without prior notice. Stated dimensions and square footage are approximate and should not be used as representation of the home's precise or actual size. Square footage of single family homes is generally based upon ANSI Z765-2003 but may vary from time to time and without notice. Square footage of multi-family homes are generally based upon ANSI BOMA Z65.1-1996 but may vary from time to time and without notice.