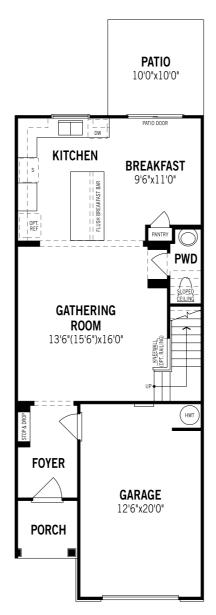

## mattamyHOMES Brooke - Ground Floor

Unselected Options: Closet in Lieu of Stop & Drop, Electric Fireplace

Printed on 4/11/22

Plans and elevations are artist's renderings and may contain options which are not standard on all models. Mattamy Homes reserves the right to make changes to these floorplans, specifications, dimensions and elevations without prior notice. Stated dimensions and square footage are approximate and should not be used as representation of the home's precise or actual size. Square footage of single family homes is generally based upon ANSI Z765-2003 but may vary from time to time and without notice. Square footage of multi-family homes are generally based upon ANSI BOMA Z65.1-1996 but may vary from time to time and without notice.