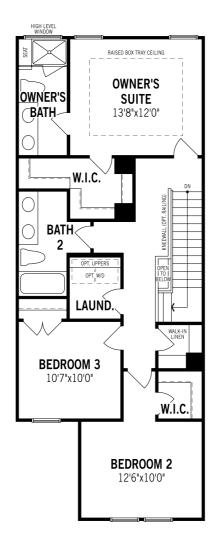

## Brooke - Second Floor

Unselected Options: Owner's Bath Oasis

Printed on 4/11/22

Plans and elevations are artist's renderings and may contain options which are not standard on all models. Mattamy Homes reserves the right to make changes to these floorplans, specifications, dimensions and elevations without prior notice. Stated dimensions and square footage are approximate and should not be used as representation of the home's precise or actual size. Square footage of single family homes is generally based upon ANSI Z765-2003 but may vary from time to time and without notice. Square footage of multi-family homes are generally based upon ANSI BOMA Z65.1-1996 but may vary from time to time and without notice.